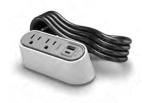

# WIREMOLD DESKTOP POWER CENTERS

Easy to install power, mounts directly to desktop surfaces and includes 2 outlets with USB-A + USB-C.