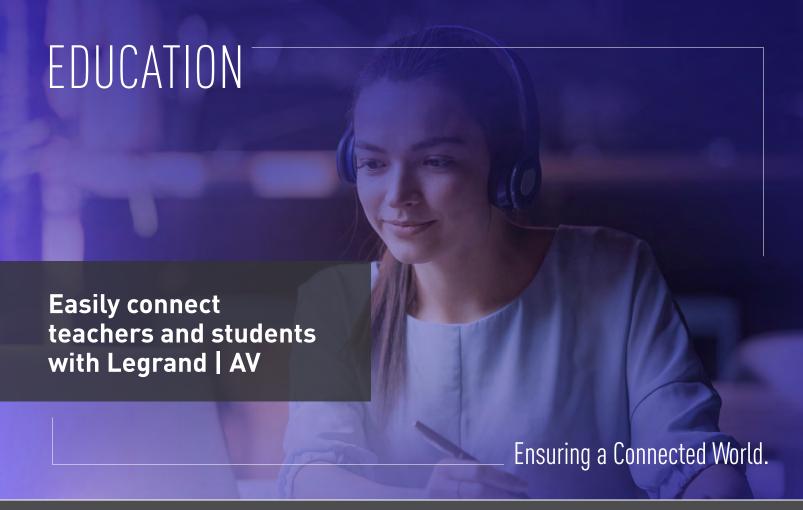

#### C2G DUAL DISPLAY DOCKING STATIONS

Allows learners to expand beyond just the laptop screen so they can view a video call, assignments, messages and more at one time across multiple monitors.